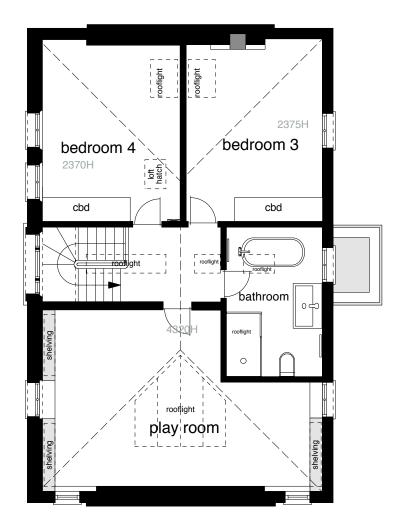

1 Spencer Hill, Wimbledon, SW19 4NZ · Second Floor Plan · Planning Application PA2

## Galligan

Second Floor Plan Planning Application

 1:100@A3
 02.13

 GA/WI/ 112
 PA2

14 The Green Richmond Surrey TW91PX England Tel 0 2 0 8 9 4 0 8 2 4 4 Fax 0 2 0 8 9 4 8 0 3 6 7 w w w . g p s a r c h i t e c t s . co . u k